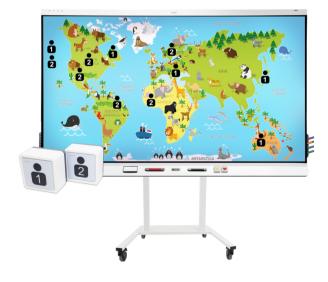

#### **Tool Explorer**

Open up a world of communication to every resident. Easy-to-grip physical stamps are even accessible to those with dexterity or language limitations.

#### **Digital Manipulatives**

Motivate your residents to get up and moving with interactive objects to drag, drop, rotate, or ink over. Encourage games, artistic expression, and social interaction at the board for your residents.