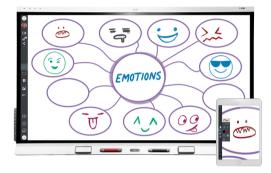

Get residents up and moving to improve physical well-being.

- No menu necessary. Pens, erasers, and touch do exactly what you would expect, making it easy for residents to find confidence in expressing themselves.
- Lean on us. Palm reject technology means seniors can use a hand to support themselves on the board without causing interference.
- Uplevel the interaction. SMART displays with Tool Explorer support fine motor skill work with even more pens to choose from, plus stamps such as emojis for well-being check-ins.
- Easy access to games, encouraging residents to move around
- Do it your way. SMART displays recognize more than just fingers and pens, encouraging fun and movement as residents interact in a way that works for them.

#### **Tool Explorer**

Open up a world of communication to every resident. Easy-to-grip physical stamps are even accessible to those with dexterity or language limitations.