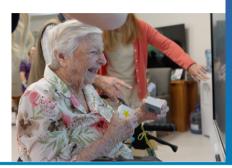

Get residents up and moving to improve physical well-being.

- No menu necessary. Pens, erasers, and touch do exactly what you would expect, making it easy for residents to find confidence in expressing themselves.
- Lean on us. Palm reject technology means seniors can use a hand to support themselves on the board without causing interference.
- Uplevel the interaction. SMART displays with Tool Explorer support fine motor skill work with even more pens to choose from, plus stamps such as emojis for well-being check-ins.
- Easy access to games, encouraging residents to move around
- Do it your way. SMART displays recognize more than just fingers and pens, encouraging fun and movement as residents interact in a way that works for them.

### Meaningful interaction for everyone