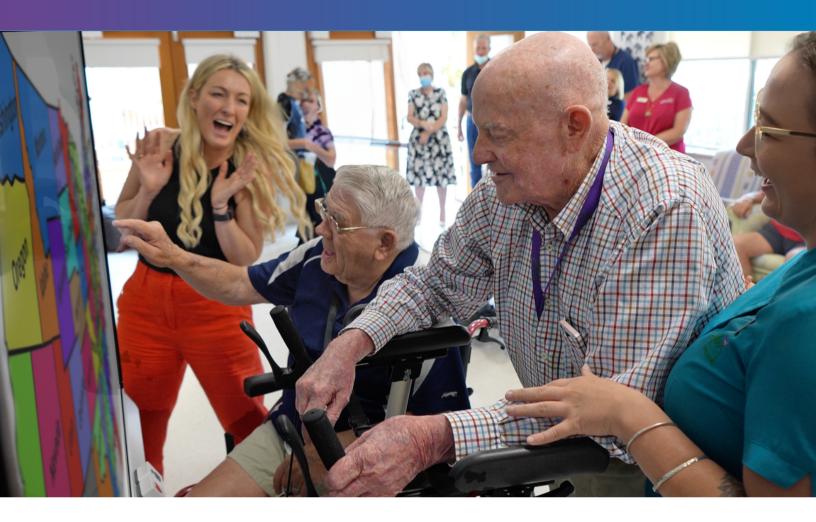

# Growing old doesn't have to mean growing apart.

Foster connection and improve cognition for seniors.

With easy-to-use tools and large-format screens, everyone can easily interact with peers and even play games to connect with their community and sharpen skills.

### Solutions for senior resident home communities

## Energize, connect and enrich experiences.